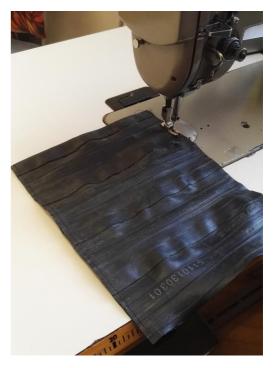

- 2. Clean throroughly the inner tubes with a wet cloth.
- 3. Sew carefully the tubes (this is one of the most difficult steps) one next to the other until you get to two pieces with this measurements:

4. You can also add a front pocket. This are the measurements:

5. Cut a fourth piece, it will be the fastener:

6. First, sew a piece of velcro on this last piece. Then sew the little piece to the center of the upper part of one of the big pieces: