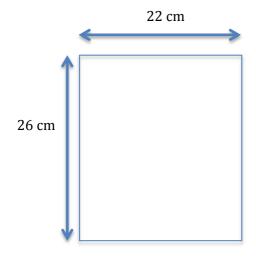

#### STEP-BY-STEP INSTRUCTIONS

1. Cut the inner tubes, you will need to join more than one because usually their measurements are about 19 cm x 14 cm and the case you are going to make is going to be 26 cm x 22 cm.