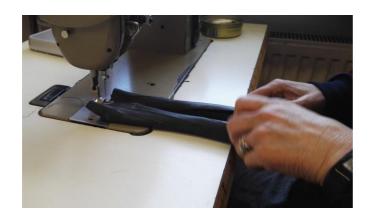

- 2. Clean throroughly the inner tubes with a wet cloth.
- 3. Sew carefully the tubes (this is one of the most difficult steps) one next to the other until you get to two pieces with this measurements: