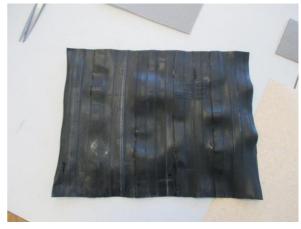

- 2. Clean throroughly the inner tubes with a wet cloth.
- 3. Sew carefully the tubes (this is one of the most difficult steps) one next to the other until you get to two pieces with this measurements: