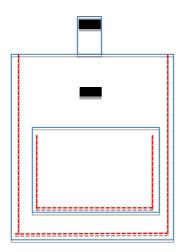

- 2. Clean throroughly the inner tubes with a wet cloth.
- 3. Sew carefully the tubes (this is one of the most difficult steps) one next to the other until you get to two pieces with this measurements:

4. You can also add a front pocket. This are the measurements:

5. Cut a fourth piece, it will be the fastener:

6. First, sew a piece of velcro on this last piece. Then sew the little piece to the center of the upper part of one of the big pieces:

- 7. Sew the other piece of the velcro in the big piece that you have not used yet. You must sew it on the central part, 8 centimetres away from the upper border.
- 8. Sew the piece that will be the pocket to the big with the velcro (the one that you have just done). Finally, sew the two big pieces together and your case is ready!