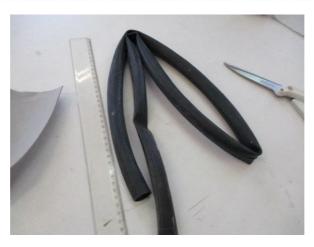

#### STEP-BY-STEP INSTRUCTIONS

1. Cut the inner tubes, you will need to join more than one because usually their measurements are about 19 cm x 14 cm and the case you are going to make is going to be 26 cm x 22 cm.

- 2. Clean throroughly the inner tubes with a wet cloth.
- 3. Sew carefully the tubes (this is one of the most difficult steps) one next to the other until you get to two pieces with this measurements: