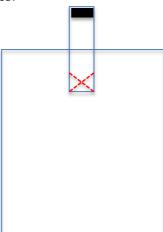

4. You can also add a front pocket. This are the measurements:

5. Cut a fourth piece, it will be the fastener:

6. First, sew a piece of velcro on this last piece. Then sew the little piece to the center of the upper part of one of the big pieces:

- 7. Sew the other piece of the velcro in the big piece that you have not used yet. You must sew it on the central part, 8 centimetres away from the upper border.
- 8. Sew the piece that will be the pocket to the big with the velcro (the one that you have just done). Finally, sew the two big pieces together and your case is ready!