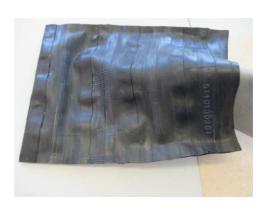

## **MATERIALS REQUIRED**

Bicycle inner tubes, a cutter, velcro, thread and a sewing machine.

#### STEP-BY-STEP INSTRUCTIONS

1. Cut the inner tubes, you will need to join more than one because usually their measurements are about 19 cm x 14 cm and the case you are going to make is going to be 26 cm x 22 cm.

- 2. Clean throroughly the inner tubes with a wet cloth.
- 3. Sew carefully the tubes (this is one of the most difficult steps) one next to the other until you get to two pieces with this measurements: