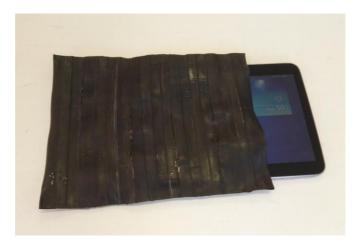

# ACCESSORIES: TABLET CASE MADE FROM A BICYCLE INNER TUBE

- 7. Sew the other piece of the velcro in the big piece that you have not used yet. You must sew it on the central part, 8 centimetres away from the upper border.
- 8. Sew the piece that will be the pocket to the big with the velcro (the one that you have just done). Finally, sew the two big pieces together and your case is ready!