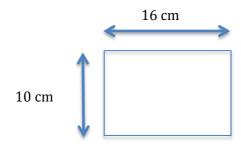

4. You can also add a front pocket. This are the measurements:

5. Cut a fourth piece, it will be the fastener:

6. First, sew a piece of velcro on this last piece. Then sew the little piece to the center of the upper part of one of the big pieces: