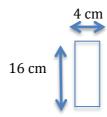

4. You can also add a front pocket. This are the measurements:

5. Cut a fourth piece, it will be the fastener:

6. First, sew a piece of velcro on this last piece. Then sew the little piece to the center of the upper part of one of the big pieces: